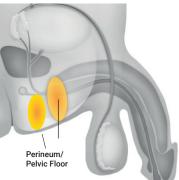

## **Standard Indications**

| 0.081                                                                                                                                                                               |                                                                                                                                                                                                                                                                                                                                                                                                                                                                                                                                                                                                                                                                                                                                                                                                                                                                                                                                                                                                                                                                                                                                                                                                                                                                                                                                                                                                                                                                                                                                                                                                                                                                                                                                                                                                                                                                                                                                                                                                                                                                                                                                                                                                                                                                                                                                                                                                                                   |                                                                                                                                                                                                                                                                                                                                                                                                                                                                                                                                                                                                                                                                                                                                                                                                                                                                                                                                                                                                                                                                                                                                                                                                                                                                                                                                                                                                                                                                                                                                                                                                                                                                                                                                                                                                                                                                                                                                                                                                               |                                                                                                                                                                                                                                                                                                                                                                                                                                             |                                                                                                                                                                                                                                                                                                                                                                                                                                                                                                                                                                                                                                                                                                                                                                                                                                                                                                                                                                                                                                                                                                                                                                                                                                                                                                                                                                                                                                                                                                                                                                                                                                                                                                                                                                                                                                                                                                                                                                                                                                                                                                                                                                                                                                                                         |
|-------------------------------------------------------------------------------------------------------------------------------------------------------------------------------------|-----------------------------------------------------------------------------------------------------------------------------------------------------------------------------------------------------------------------------------------------------------------------------------------------------------------------------------------------------------------------------------------------------------------------------------------------------------------------------------------------------------------------------------------------------------------------------------------------------------------------------------------------------------------------------------------------------------------------------------------------------------------------------------------------------------------------------------------------------------------------------------------------------------------------------------------------------------------------------------------------------------------------------------------------------------------------------------------------------------------------------------------------------------------------------------------------------------------------------------------------------------------------------------------------------------------------------------------------------------------------------------------------------------------------------------------------------------------------------------------------------------------------------------------------------------------------------------------------------------------------------------------------------------------------------------------------------------------------------------------------------------------------------------------------------------------------------------------------------------------------------------------------------------------------------------------------------------------------------------------------------------------------------------------------------------------------------------------------------------------------------------------------------------------------------------------------------------------------------------------------------------------------------------------------------------------------------------------------------------------------------------------------------------------------------------|---------------------------------------------------------------------------------------------------------------------------------------------------------------------------------------------------------------------------------------------------------------------------------------------------------------------------------------------------------------------------------------------------------------------------------------------------------------------------------------------------------------------------------------------------------------------------------------------------------------------------------------------------------------------------------------------------------------------------------------------------------------------------------------------------------------------------------------------------------------------------------------------------------------------------------------------------------------------------------------------------------------------------------------------------------------------------------------------------------------------------------------------------------------------------------------------------------------------------------------------------------------------------------------------------------------------------------------------------------------------------------------------------------------------------------------------------------------------------------------------------------------------------------------------------------------------------------------------------------------------------------------------------------------------------------------------------------------------------------------------------------------------------------------------------------------------------------------------------------------------------------------------------------------------------------------------------------------------------------------------------------------|---------------------------------------------------------------------------------------------------------------------------------------------------------------------------------------------------------------------------------------------------------------------------------------------------------------------------------------------------------------------------------------------------------------------------------------------|-------------------------------------------------------------------------------------------------------------------------------------------------------------------------------------------------------------------------------------------------------------------------------------------------------------------------------------------------------------------------------------------------------------------------------------------------------------------------------------------------------------------------------------------------------------------------------------------------------------------------------------------------------------------------------------------------------------------------------------------------------------------------------------------------------------------------------------------------------------------------------------------------------------------------------------------------------------------------------------------------------------------------------------------------------------------------------------------------------------------------------------------------------------------------------------------------------------------------------------------------------------------------------------------------------------------------------------------------------------------------------------------------------------------------------------------------------------------------------------------------------------------------------------------------------------------------------------------------------------------------------------------------------------------------------------------------------------------------------------------------------------------------------------------------------------------------------------------------------------------------------------------------------------------------------------------------------------------------------------------------------------------------------------------------------------------------------------------------------------------------------------------------------------------------------------------------------------------------------------------------------------------------|
|                                                                                                                                                                                     | 2 - 4                                                                                                                                                                                                                                                                                                                                                                                                                                                                                                                                                                                                                                                                                                                                                                                                                                                                                                                                                                                                                                                                                                                                                                                                                                                                                                                                                                                                                                                                                                                                                                                                                                                                                                                                                                                                                                                                                                                                                                                                                                                                                                                                                                                                                                                                                                                                                                                                                             | 900 - 1500                                                                                                                                                                                                                                                                                                                                                                                                                                                                                                                                                                                                                                                                                                                                                                                                                                                                                                                                                                                                                                                                                                                                                                                                                                                                                                                                                                                                                                                                                                                                                                                                                                                                                                                                                                                                                                                                                                                                                                                                    | ~3 - 6                                                                                                                                                                                                                                                                                                                                                                                                                                      | weekly                                                                                                                                                                                                                                                                                                                                                                                                                                                                                                                                                                                                                                                                                                                                                                                                                                                                                                                                                                                                                                                                                                                                                                                                                                                                                                                                                                                                                                                                                                                                                                                                                                                                                                                                                                                                                                                                                                                                                                                                                                                                                                                                                                                                                                                                  |
| Crus (Bilateral)<br>ions in this area<br>complimentary                                                                                                                              | ) of the peni<br>a. Referral to                                                                                                                                                                                                                                                                                                                                                                                                                                                                                                                                                                                                                                                                                                                                                                                                                                                                                                                                                                                                                                                                                                                                                                                                                                                                                                                                                                                                                                                                                                                                                                                                                                                                                                                                                                                                                                                                                                                                                                                                                                                                                                                                                                                                                                                                                                                                                                                                   | s                                                                                                                                                                                                                                                                                                                                                                                                                                                                                                                                                                                                                                                                                                                                                                                                                                                                                                                                                                                                                                                                                                                                                                                                                                                                                                                                                                                                                                                                                                                                                                                                                                                                                                                                                                                                                                                                                                                                                                                                             |                                                                                                                                                                                                                                                                                                                                                                                                                                             | Penis shaft<br>needs to be tre<br>on each affect<br>area with plaqu                                                                                                                                                                                                                                                                                                                                                                                                                                                                                                                                                                                                                                                                                                                                                                                                                                                                                                                                                                                                                                                                                                                                                                                                                                                                                                                                                                                                                                                                                                                                                                                                                                                                                                                                                                                                                                                                                                                                                                                                                                                                                                                                                                                                     |
| 0.06 - 0.1                                                                                                                                                                          | 2 - 4                                                                                                                                                                                                                                                                                                                                                                                                                                                                                                                                                                                                                                                                                                                                                                                                                                                                                                                                                                                                                                                                                                                                                                                                                                                                                                                                                                                                                                                                                                                                                                                                                                                                                                                                                                                                                                                                                                                                                                                                                                                                                                                                                                                                                                                                                                                                                                                                                             | 1500 - 2500                                                                                                                                                                                                                                                                                                                                                                                                                                                                                                                                                                                                                                                                                                                                                                                                                                                                                                                                                                                                                                                                                                                                                                                                                                                                                                                                                                                                                                                                                                                                                                                                                                                                                                                                                                                                                                                                                                                                                                                                   | ~4 - 6                                                                                                                                                                                                                                                                                                                                                                                                                                      | weekly                                                                                                                                                                                                                                                                                                                                                                                                                                                                                                                                                                                                                                                                                                                                                                                                                                                                                                                                                                                                                                                                                                                                                                                                                                                                                                                                                                                                                                                                                                                                                                                                                                                                                                                                                                                                                                                                                                                                                                                                                                                                                                                                                                                                                                                                  |
| and right crura o<br>ment or have inj<br>perineum due to<br>ction06 to .08<br>me penis. 500 to<br>), if low testoste<br>idal nerve in lun<br>cks to area of irr<br>he patient durin | of the penile<br>jection to cre<br>o upregulate<br>energy, 500<br>the crura of<br>erone 250 sh<br>nbo sacral s<br>itation until                                                                                                                                                                                                                                                                                                                                                                                                                                                                                                                                                                                                                                                                                                                                                                                                                                                                                                                                                                                                                                                                                                                                                                                                                                                                                                                                                                                                                                                                                                                                                                                                                                                                                                                                                                                                                                                                                                                                                                                                                                                                                                                                                                                                                                                                                                   | shaft.<br>eate an<br>d pelvic<br>to 800<br>the<br>ocks<br>pine<br>Perineum/<br>Pelvic Floor                                                                                                                                                                                                                                                                                                                                                                                                                                                                                                                                                                                                                                                                                                                                                                                                                                                                                                                                                                                                                                                                                                                                                                                                                                                                                                                                                                                                                                                                                                                                                                                                                                                                                                                                                                                                                                                                                                                   | left and right sacral Te                                                                                                                                                                                                                                                                                                                                                                                                                    | Penis shaft<br>needs to be t<br>proximal, mic<br>distal                                                                                                                                                                                                                                                                                                                                                                                                                                                                                                                                                                                                                                                                                                                                                                                                                                                                                                                                                                                                                                                                                                                                                                                                                                                                                                                                                                                                                                                                                                                                                                                                                                                                                                                                                                                                                                                                                                                                                                                                                                                                                                                                                                                                                 |
| 0.06 to .12                                                                                                                                                                         | 2 - 4                                                                                                                                                                                                                                                                                                                                                                                                                                                                                                                                                                                                                                                                                                                                                                                                                                                                                                                                                                                                                                                                                                                                                                                                                                                                                                                                                                                                                                                                                                                                                                                                                                                                                                                                                                                                                                                                                                                                                                                                                                                                                                                                                                                                                                                                                                                                                                                                                             | 900 - 2000                                                                                                                                                                                                                                                                                                                                                                                                                                                                                                                                                                                                                                                                                                                                                                                                                                                                                                                                                                                                                                                                                                                                                                                                                                                                                                                                                                                                                                                                                                                                                                                                                                                                                                                                                                                                                                                                                                                                                                                                    | ~3 - 6                                                                                                                                                                                                                                                                                                                                                                                                                                      | weekly                                                                                                                                                                                                                                                                                                                                                                                                                                                                                                                                                                                                                                                                                                                                                                                                                                                                                                                                                                                                                                                                                                                                                                                                                                                                                                                                                                                                                                                                                                                                                                                                                                                                                                                                                                                                                                                                                                                                                                                                                                                                                                                                                                                                                                                                  |
|                                                                                                                                                                                     | Crus (Bilateral<br>cions in this area<br>complimentary<br>e mobilization.<br>0.06 - 0.1<br>0.06 - 0.1<br>0.06 - 0.1<br>0.06 - 0.1<br>0.06 - 0.1<br>0.06 - 0.1<br>0.06 to .06<br>0.06 to .06 to .06 to .06<br>0.06 to .06 to . | Órus (Bilateral) of the penisions in this area. Referral to complimentary modalities emobilization.   0.06 - 0.1 2 - 4   cid or erect penis to the disting right crura of the penile ement or have injection to creperineum due to upregulate ction06 to .08 energy, 500 to the crura of the penile store penis. 500 to the crura of the penile store penis. 500 to the crura of the penile store penis. 500 to the crura of the penile store penis. 500 to the crura of the penile store penis. 500 to the crura of the penile store penis. 500 to the crura of the penile store penis. 500 to the crura of the penile store penile. Store penis. 500 to the crura of the penile store penile. Store penile store 250 should be penile. Store penile store penile store penile store penile. Store penile store penile store penile store penile. Store penile store penile store penile store penile. Store penile sto | e mobilization.   0.06 - 0.1 2 - 4   1500 - 2500   cid or erect penis to the distal,<br>and right crura of the penile shaft.<br>ment or have injection to create an<br>perineum due to upregulated pelvic<br>ction06 to .08 energy, 500 to 800<br>the penis. 500 to the crura of the<br>b, if low testosterone 250 shocks<br>adal nerve in lumbo sacral spine<br>cks to area of irritation until<br>he patient during treatment.<br>mended. | Crus (Bilateral) of the penis<br>tions in this area. Referral to<br>complimentary modalities<br>e mobilization.   0.06 - 0.1 2 - 4   1500 - 2500 ~4 - 6   cid or erect penis to the distal,<br>and right crura of the penile shaft.<br>ment or have injection to create an<br>perineum due to upregulated pelvic<br>ction06 to .08 energy, 500 to 800<br>the penis. 500 to the crura of the<br>b, if low testosterone 250 shocks<br>adal nerve in lumbo sacral spine<br>cks to area of irritation until<br>he patient during treatment.<br>mended. Fund of the penile<br>curve of penis<br>curve of p |